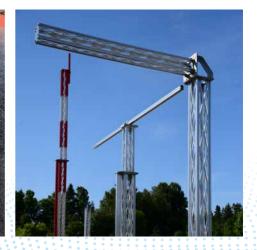

#### **Frangible FT towers**

The Lattix® frangible tower systems are designed to accommodate any required instrumentation and antenna equipment. The system was designed for safety, ease of installation, access, and maintenance. The frangible towers feature a modular structure with adjustable heights and a variety of accessory kits.

A large number of DME and other antenna mast installations support this.