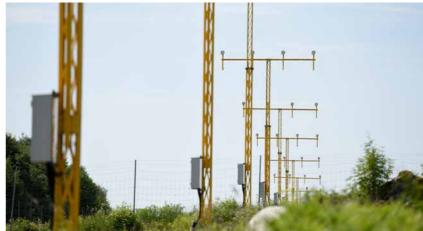

## Frangible approach light mast systems

The Lattix® approach light station systems are adapted to accommodate any instrumentation and lighting. The system is designed for safety and easy maintenance access to instrumentation. Systems available up to 16 m.

#### **Frangible FT towers**

The Lattix® frangible tower systems are designed to accommodate any required instrumentation and antenna equipment. The system was designed for safety, ease of installation, access, and maintenance. The frangible towers feature a modular structure with adjustable heights and a variety of accessory kits.

# AWOS / Meteorological and wind cone mast systems

Lattix® meteorological and weather station systems are adapted to accommodate any instrumentation or meteorological equipment. The system is designed for safety and easy maintenance access to instrumentation.

# Localizer (ILS) mast systems

The Lattix® LLZ systems are adapted to fit any LLZ antenna as well as the stringent ICAO requirements. The system is built for safety, with easy access to antennas and instrumentation for maintenance.