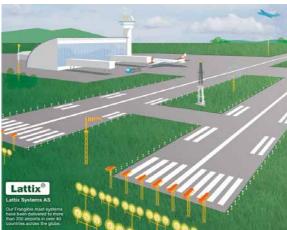

# **Aviation products**

Perhaps the world's safest frangible airfield mast system. Always absorbing energy, light and strong enough to withstand the harshest weather and loads. Our list of references is impressive, and we are honored to be trusted by clients all over the world.

## Frangible approach light mast systems

The Lattix® approach light station systems are adapted to accommodate any instrumentation and lighting. The system is designed for safety and easy maintenance access to instrumentation. Systems available up to 16 m.

#### **Frangible FT towers**

The Lattix® frangible tower systems are designed to accommodate any required instrumentation and antenna equipment. The system was designed for safety, ease of installation, access, and maintenance. The frangible towers feature a modular structure with adjustable heights and a variety of accessory kits.