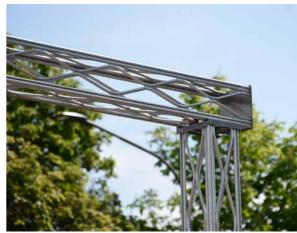

# **Traffic products**

The Lattix® traffic product system is intended for use in any roadside situation, with or without electrical equipment mounted. The product philosophy and goal is to cover the majority of demands for safe support structures alongside and over the road, while standardizing as much as possible in a few modular types to reduce costs and ease logistical challenges. Most importantly, the products help save lives.

The products can be combined with other external technologies or solutions, making them highly adaptable to a wide range of applications and market segments. Lattix® products, unlike traditional steel lattice structures on slip bases, are certified safe from every angle. Our traffic mast products meet European Passive Safety Standard EN12767 and have CE approval according to EN12899.