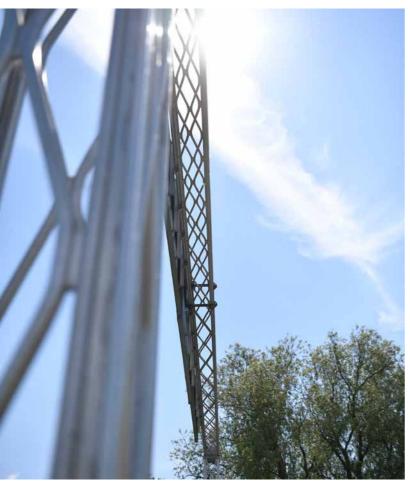

#### **Frangible FT towers**

The Lattix® frangible tower systems are designed to accommodate any required instrumentation and antenna equipment. The system was designed for safety, ease of installation, access, and maintenance. The frangible towers feature a modular structure with adjustable heights and a variety of accessory kits.