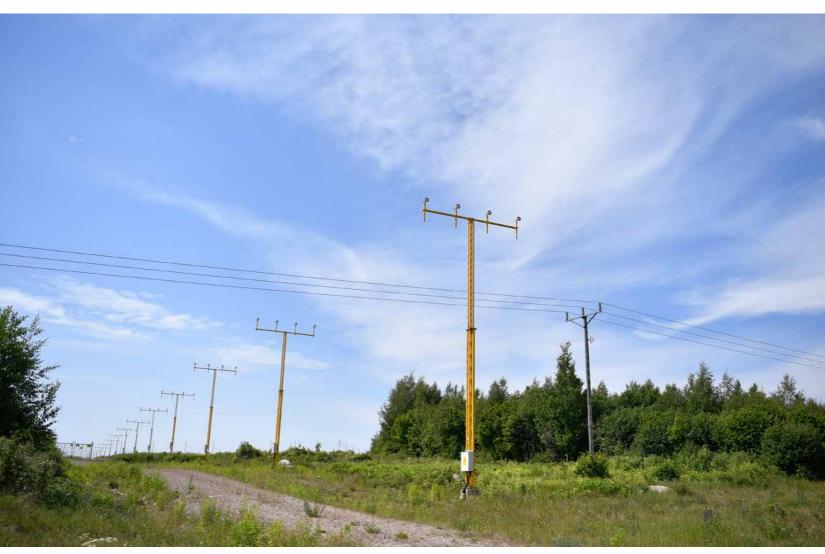

## Frangible approach light mast systems

The Lattix® approach light station systems are adapted to accommodate any instrumentation and lighting. The system is designed for safety and easy maintenance access to instrumentation. Systems available up to 16 m.

#### **Frangible FT towers**

The Lattix® frangible tower systems are designed to accommodate any required instrumentation and antenna equipment. The system was designed for safety, ease of installation, access, and maintenance. The frangible towers feature a modular structure with adjustable heights and a variety of accessory kits.