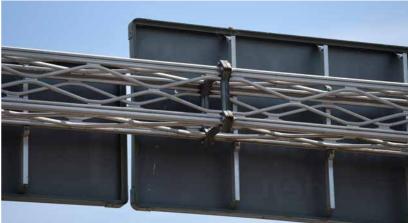

# **Traffic products**

The Lattix® traffic product system is intended for use in any roadside situation, with or without electrical equipment mounted. The product philosophy and goal is to cover the majority of demands for safe support structures alongside and over the road, while standardizing as much as possible in a few modular types to reduce costs and ease logistical challenges. Most importantly, the products help save lives.

The products can be combined with other external technologies or solutions, making them highly adaptable to a wide range of applications and market segments. Lattix® products, unlike traditional steel lattice structures on slip bases, are certified safe from every angle. Our traffic mast products meet European Passive Safety Standard EN12767 and have CE approval according to EN12899.

#### Solutions include masts for:

- Signposts
- Traffic signals
- VMS
- Off-grid IoT solutions
- NPR parking and toll solutions
- Surveillance, camera, scanner, and radar solutions
- Gantries and cantilevers
- Landslide/avalanche and triggering systems