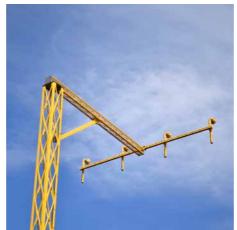

## Frangible approach light mast systems

The Lattix® approach light station systems are adapted to accommodate any instrumentation and lighting. The system is designed for safety and easy maintenance access to instrumentation. Systems available up to 16 m.

#### **Frangible FT towers**

The Lattix® frangible tower systems are designed to accommodate any required instrumentation and antenna equipment. The system was designed for safety, ease of installation, access, and maintenance. The frangible towers feature a modular structure with adjustable heights and a variety of accessory kits.