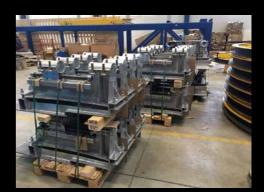

# OVER 15 YEARS OF EXPERIENCE IN THE METAL INDUSTRY

Vergine OÜ manufactures steel structures of various sizes for industrial companies, construction companies, and mechanical engineering companies. These steel structures meet ISO 3834-2 and EN1090-2 quality and have passed internal quality control.