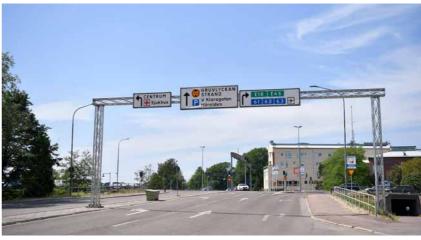

# **Traffic products**

The Lattix® traffic product system is intended for use in any roadside situation, with or without electrical equipment mounted. The product philosophy and goal is to cover the majority of demands for safe support structures alongside and over the road, while standardizing as much as possible in a few modular types to reduce costs and ease logistical challenges. Most importantly, the products help save lives.

#### Solutions include masts for:

- Signposts
- Traffic signals
- VMS
- Off-grid IoT solutions
- NPR parking and toll solutions
- Surveillance, camera, scanner, and radar solutions
- Gantries and cantilevers
- Landslide/avalanche and triggering systems