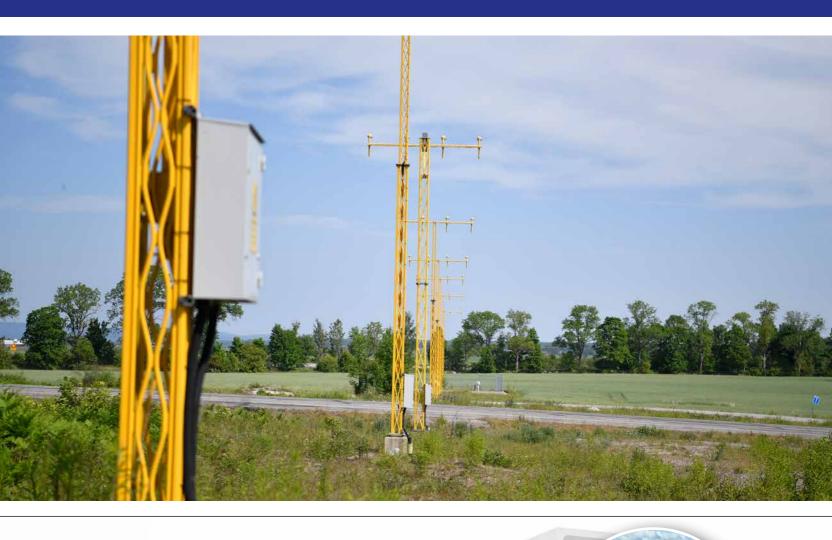

# AWOS / Meteorological and wind cone mast systems

Lattix® meteorological and weather station systems are adapted to accommodate any instrumentation or meteorological equipment. The system is designed for safety and easy maintenance access to instrumentation.

AWOS/MET mast systems are frequently combined with perimeter surveillance and other camera solutions.