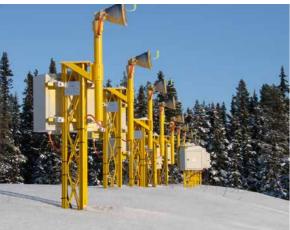

#### **Frangible FT towers**

The Lattix® frangible tower systems are designed to accommodate any required instrumentation and antenna equipment. The system was designed for safety, ease of installation, access, and maintenance. The frangible towers feature a modular structure with adjustable heights and a variety of accessory kits.

# AWOS / Meteorological and wind cone mast systems

Lattix® meteorological and weather station systems are adapted to accommodate any instrumentation or meteorological equipment. The system is designed for safety and easy maintenance access to instrumentation.